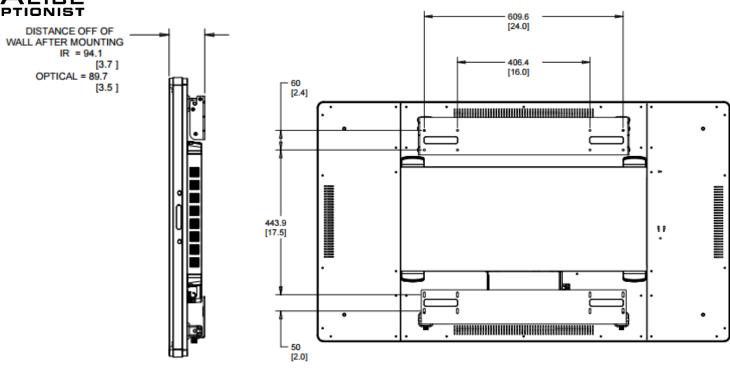

#### **SPECIFICATIONS**

- 55" LCD touchscreen monitor
- Landscape configuration
- Internal computer module
- Attached echo cancelling mic / speaker (not shown)
- Attached web camera (not shown)

Full mounting instructions can be provided on request

### **SHIPPING**

- Monitor Dimensions (Packaged): 55.9" x 9.2" x 34" / 1420mm x 235mm x 880mm
- Module Dimensions (Packaged): 21" x 16.5"x 5.12" / 419 mm x 535 mm x 130 mm