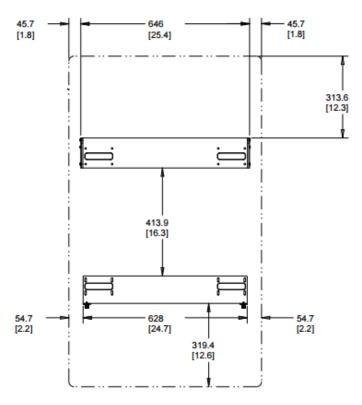

## **SPECIFICATIONS**

- 55" LCD touchscreen monitor
- Portrait configuration
- Internal computer module
- Attached echo cancelling mic / speaker (not shown)
- Attached web camera (not shown)

Full mounting instructions can be provided on request