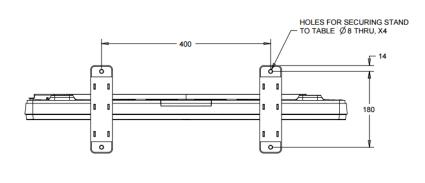

#### **SHIPPING**

- Monitor Dimensions (Packaged): 34.8" x 7.9" x 22.8" / 885 mm x 200 mm x 580 mm
- Module Dimensions (Packaged): 21" x 16.5"x 5.12" / 419 mm x 535 mm x 130 mm
- Monitor Weight (Packaged): 39.88 lbs / 18.09 kg
- Module Weight (Packaged): 10.75 lbs / 4.88 kg