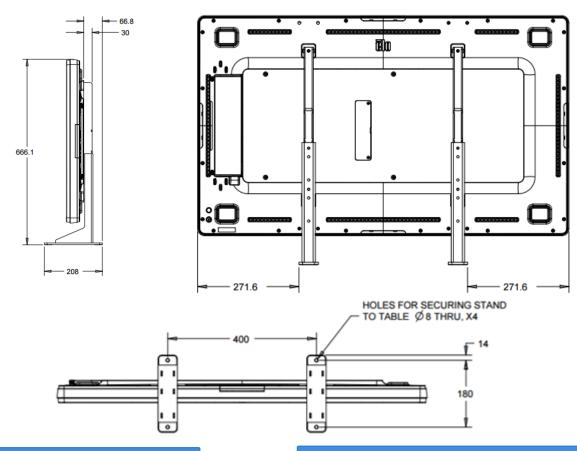

#### **SHIPPING**

- Monitor Dimensions (Packaged): 43.7" x 8.46" x 28.35" / 1110mm x 215mm x 720mm
- Module Dimensions (Packaged): 21" x 16.5"x 5.12" / 419 mm x 535 mm x 130 mm
- Monitor Weight (Packaged): 48.28 lbs / 21.90 kg
- Module Weight (Packaged): 10.75 lbs / 4.88 kg