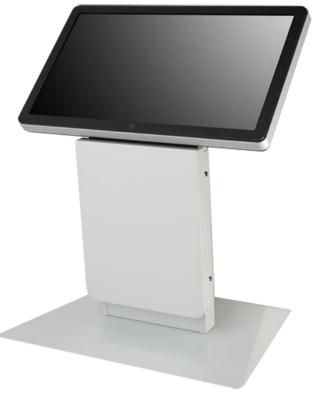

# Lincoln

32" Landscape Touchscreen Kiosk

The Lincoln is a stunning pedestal-style floor standing kiosk that features a high-grade digital signage monitor built for 24/7, year-round operation. The kiosk base comes in a variety of colors and can be branded with a custom company logo or graphic.

#### **KIOSK BASE**

- Durable powder coat paint finish
- 16 gauge galvanized steel
- Dual security locks
- High volume cooling fan
- Topple resistant base plate with the ability to bolt to the ground
- Internal surge protection
- 6 standard colors to choose from
- Vinyl logo wraps available