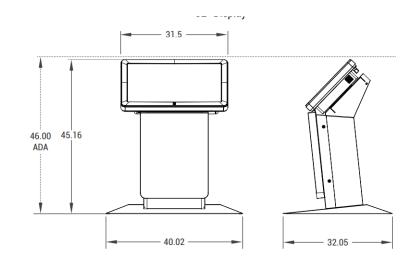

#### **KIOSK DIMENSIONS**

- Kiosk: 40.02" x 32.05" x 45.16" 1016.51mm x 814.07mm x 1147.07mm
- Kiosk depth: 32.05" / 814.07
- ADA Complaint