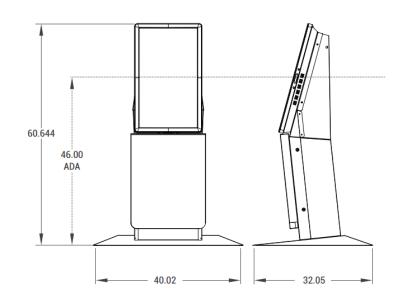

# **KIOSK DIMENSIONS**

- Kiosk: 32.05" x 40.02" x 60.64"
  814.07mm x 1067.31mm x 1540.26mm
- Kiosk depth: 32.05"