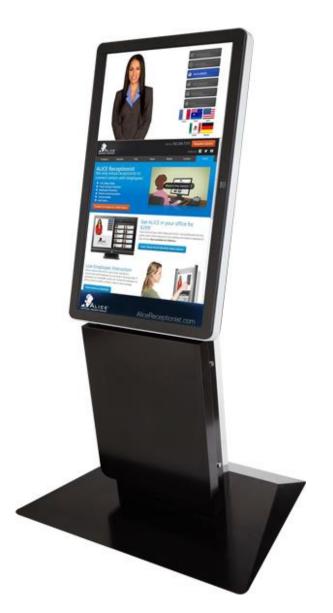

# Lincoln

32" Portrait Touchscreen Kiosk

The Lincoln is a stunning pedestal-style floor standing kiosk that features a high-grade digital signage monitor built for 24/7, year-round operation. The kiosk base comes in a variety of colors and can be branded with a custom company logo or graphic.

# SPECIFICATIONS

- 32" LCD touchscreen monitor
- Portrait configuration
- Internal computer module
- Attached echo cancelling mic / speaker (not shown)
- Attached web camera (not shown)

## **KIOSK BASE**

- Durable powder coat paint finish
- 16 gauge galvanized steel
- Dual security locks
- High volume cooling fan
- Topple resistant base plate with the ability to bolt to the ground
- Internal surge protection
- 6 standard colors to choose from
- Vinyl logo wraps available