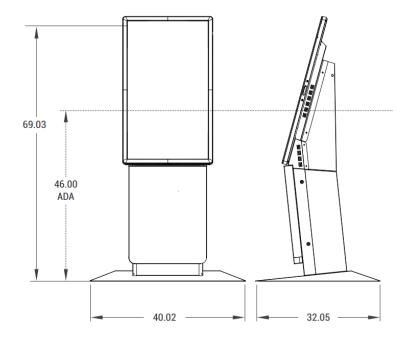

#### **KIOSK DIMENSIONS**

Kiosk: 32.05" x 40.02" x 69.03"
814.07mm x 1067.31mm x 1753.36mm

Kiosk depth: 32.05"