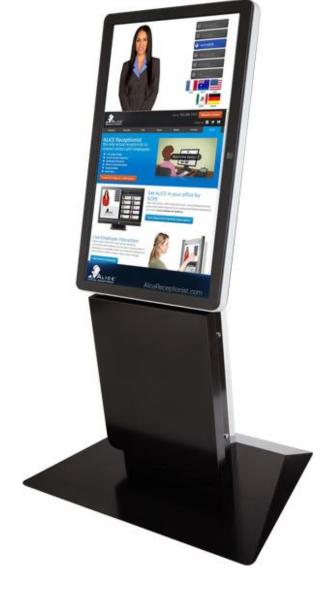

# Lincoln

42" Portrait Touchscreen Kiosk

The Lincoln is a stunning pedestal-style floor standing kiosk that features a high-grade digital signage monitor built for 24/7, year-round operation. The kiosk base comes in a variety of colors and can be branded with a custom company logo or graphic.

#### **SPECIFICATIONS**

- 42" LCD touchscreen monitor
- Portrait configuration
- Internal computer module
- Attached echo cancelling mic / speaker (not shown)
- Attached web camera (not shown)

#### **KIOSK BASE**

- Durable powder coat paint finish
- 16 gauge galvanized steel
- Dual security locks
- High volume cooling fan
- Topple resistant base plate with the ability to bolt to the ground
- Internal surge protection
- 6 standard colors to choose from
- Vinyl logo wraps available